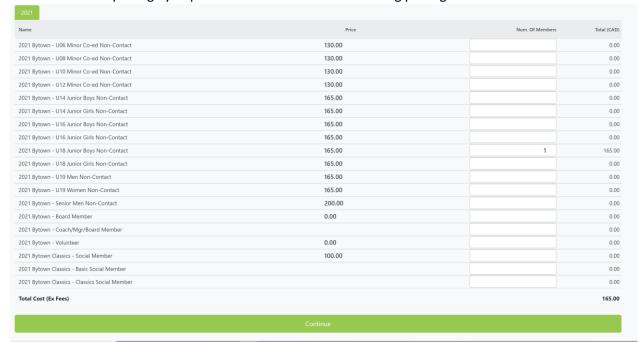

For each package you picked there will be a "1" indicating package selected and the cost.

If you have 2 kids in one age group, then change the "1" to "2" (indicating how many you are registering in that category). You can any number of categories for each age grade as applicable.