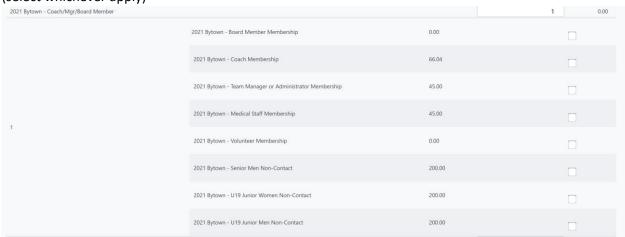

If you selected any package which has multiple roles (coach/mgr/...) you will also see a list of the optional categories (select whichever apply)

Then for each management role, click the categories that you are registering for. The package total will be updated appropriately (It is not necessarily the cost of each added up. It figures out which role has the highest Rugby Canada and Rugby Ontario fees and applies that fee to your registration.