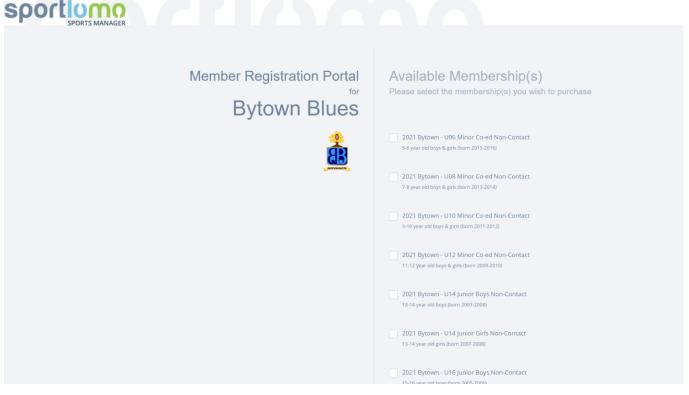

## Main Registration Page (SportLomo) - https://reg.sportlomo.com/club/canada/ontariorugby/bytownblues

- 1) For each player you are registering check the package that applies (use birth year to select category
  - a. Note that for U12 boys and girls are under same category, but training will be by gender (if numbers warrant)
- 2) If you have more than one player in an age grade, just check once
  - a. You'll be able to enter # of players later on
- 3) If registering parent as coach, etc..., go to step 6
- 4) click the button labeled "Register" at bottom of page
- 5) go to step 11