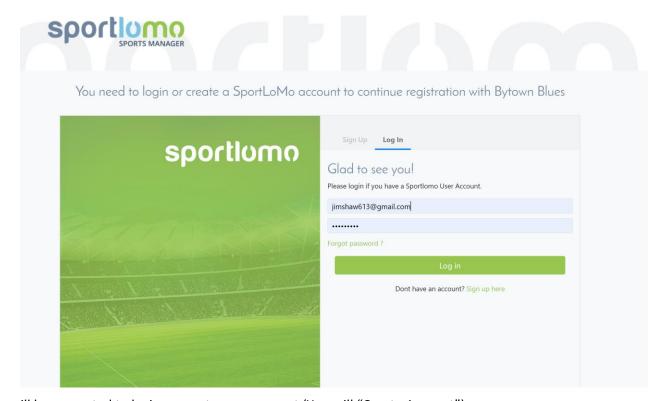

## 11) Login or create a new account

You will be prompted to login or create your account (You will "Create Account").

9) Create your account (and login)

It will then log you into the system.

Please note, that when you create your account you will need to Activate your account. Once your account is active, you will be able to login and continue the registration.